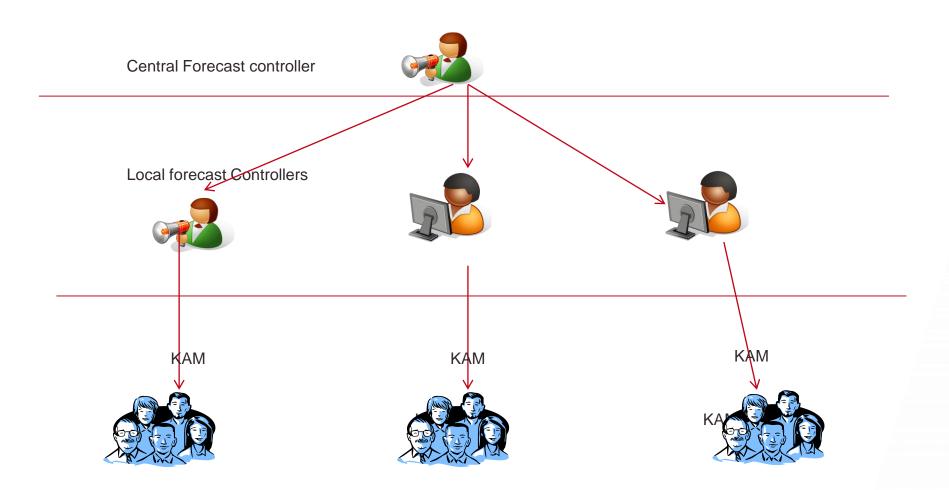

#### **Travel preparations**

- Visions/requirements
  - Decentralized demand planning by those who are closest to the market, KAM
  - User friendly
  - Automatic forecast process for approx. 80 % of all items.
  - Flexible demand planning adjustment possibilities
  - Developed promotion capabilities including follow up possibilities
  - Standardized and harmonized demand planing process
  - Conversion between quantity and value (SKU & Net shipment)
  - Connection to the financial forecast process
  - Inventory optimization possibilities

#### New demand planning organisation

**19** 2016-09-28