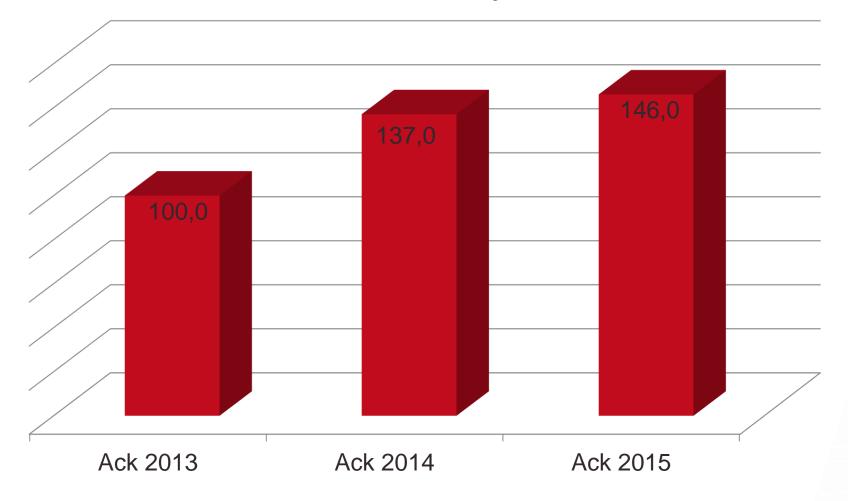

#### **Travel book Goal:**, **Forecast accuracy +50%**

#### **Forecast accuracy, Index**

<sup>24</sup> 2016-09-28