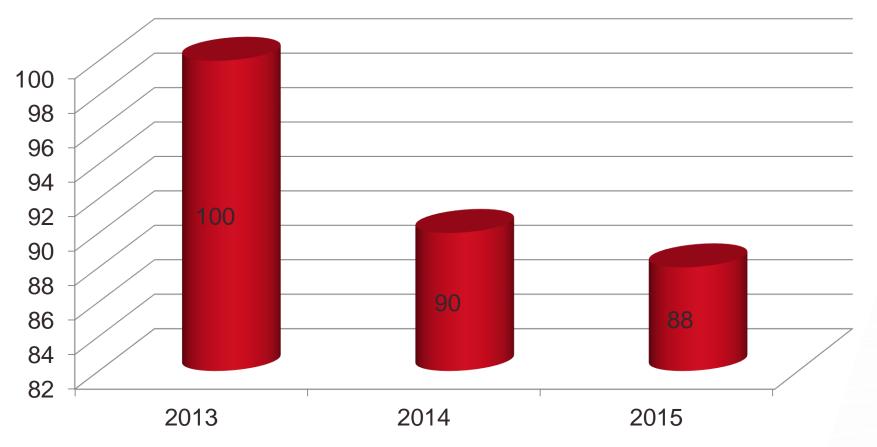

#### **Travel book Goal: decreased inventory by 8 %**

#### **Group Inventory level Index 2013**