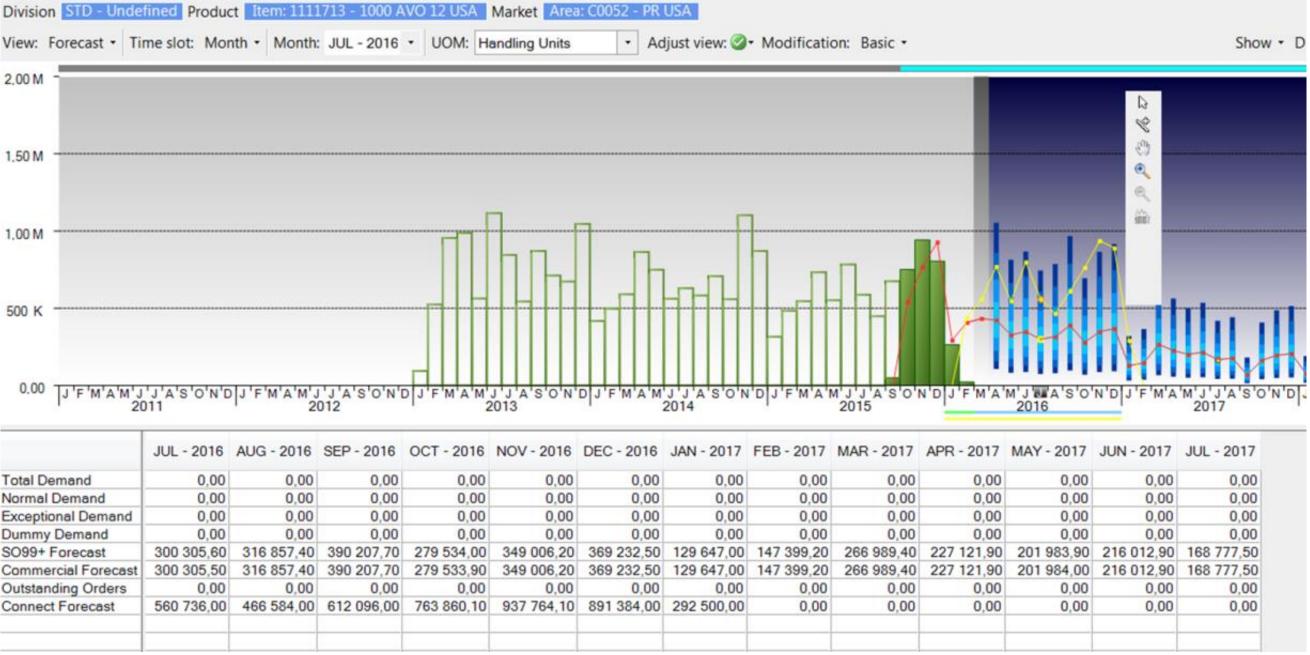

| L | - 2017 |  |
|---|--------|--|
|   | 0,00   |  |
|   | 0,00   |  |
|   | 0,00   |  |
|   | 0,00   |  |
| 8 | 777,50 |  |
| 8 | 777,50 |  |
|   | 0,00   |  |
|   | 0,00   |  |
|   |        |  |

### - New Planning Tool implemented 2015

- SO99+ for forecast and demand
- COMPASS for optimizing sequencing
- Integrated with Connect (Internal forecasting software) and ERP-system

| 9 ₩ +              |                           | Schedule result - Compass.TEN |               |               |          |                               |                       |                   | result     |                     |             |                   |                         |                      |       |
|--------------------|---------------------------|-------------------------------|---------------|---------------|----------|-------------------------------|-----------------------|-------------------|------------|---------------------|-------------|-------------------|-------------------------|----------------------|-------|
| e Home             | Master data Capac         | ity Orders & T                | ransactions   | Planning &    | Analysis | Shop-floor Control Tools      | View De               | etailed prog      | gram tools |                     |             |                   |                         |                      |       |
| Copy               |                           |                               |               |               |          |                               |                       |                   |            |                     |             |                   |                         |                      |       |
| & Cut              |                           |                               |               |               |          |                               |                       |                   |            |                     |             |                   |                         |                      |       |
| sh 🕅 Paste         | e Items Production        |                               |               |               |          |                               |                       |                   |            |                     |             |                   |                         |                      |       |
| ral Notes          | Master data               |                               |               |               |          |                               |                       |                   |            |                     |             |                   |                         |                      |       |
|                    |                           | Cabo                          | da and a      | 1             |          |                               |                       |                   |            |                     |             |                   |                         |                      |       |
| 199 Items          | Customer Order delivery ; | sche                          | dule result × | L             |          |                               |                       |                   |            |                     |             |                   |                         |                      |       |
| Profile Prof       | ile01 • Ru                | n 941 -                       | From 16-03-   | 09 • To       | 16-05-1  | 8 • Analysis type Sched       | iled                  |                   | -          |                     |             |                   |                         |                      |       |
|                    |                           |                               |               |               |          |                               |                       |                   |            |                     |             |                   |                         |                      |       |
| × Enter text       | to search                 |                               | +             | Find          | Rese     | t                             |                       |                   |            |                     |             |                   |                         |                      |       |
| Access to a second |                           |                               |               |               |          | 2                             |                       |                   |            |                     |             |                   |                         |                      |       |
| Machi              | Operation start           | Order                         | Rem           | Order<br>type | Frozen   | Item description              | Scheduled<br>quantity | Setup<br>duration | Set-up     | Production duration | Order delay | Lateness<br>class | Comments                | Reques<br>start date |       |
| LINE22             | 16-03-17 19:27            | 147821                        | 1119852       | Released      | 2        | 750 ACI 12 Indien             | 15120                 | 0.10'             | 0.10'      | 1.18                | -2d 01h     | •                 | 214865 - 4 - 2016-03-30 | 16-03-21             | 16-03 |
| LINE22             | 16-03-21 06:51            | 147822                        | 1119439       | Released      |          | 750 ACI 12 std                | 6720                  | 0.10'             | 0.10'      | 0.35                | -2d 01h     | •                 | 214903 - 2 - 2016-03-29 | 16-03-21             | 16-03 |
| LINE22             | 16-03-21 07:37            | 147823                        | 9438E         | Released      | 2        | 1000 ACI 12 std EUR           | 20160                 | 0.30'             | 0.30'      | 1.47                | -2d 01h     | •                 | 215151 - 1 - 2016-03-14 | 16-03-21             | 16-03 |
| LINE22             | 16-03-21 09:55            | 147824                        | 11190137      | Released      |          | 1000 AVO 12 S Brasilien NRC 1 | 56462                 | 0.25'             | 0.40'      | 5.01'               | -2d 02h     | •                 | 214219 - 1 - 2016-03-17 | 16-03-21             | 16-03 |
| LINE22             | 16-03-21 15:21            | 147825                        | 11190038      | Released      |          | 1000 AVO 12 std NRC           | 51884                 | 0.15              | 0.15       | 3.50'               | -2d 02h     | •                 | 215388 - 1 - 2016-04-11 | 16-03-21             | 16-03 |
| LINE22             | 16-03-21 19:27            | 147826                        | 1118816RF     | Released      |          | 1000 AVO 12 USA Vt-Me         | 13080                 | 0.25              | 0.25       | 1.09                | -2d 09h     | •                 | 215077 - 1 - 2016-03-21 | 16-03-21             | 16-03 |
| LINE22             | 16-03-21 21:01            | 147827                        | 1111713       | Released      |          | 1000 AVO 12 USA               | 196200                | 0.10"             | 0.10"      | 14.32'              | -2d 02h     | •                 | 215194 - 1 - 2016-03-29 | 16-03-22             | 16-03 |
| LINE22             | 16-03-22 19:24            | 1111713-0                     | 1111713       | Firmed        |          | 1000 AVO 12 USA               | 189660                | 0.10*             | 0.00'      | 14.02               | 6d 17h      | •                 | 215418 - 1 - 2016-04-04 | 16-03-16             | 16-03 |
| LINE22             | 16-03-23 17:18            | 1118816RF-0                   | 1118816RF     | Firmed        |          | 1000 AVO 12 USA Vt-Me         | 3924                  | 0.10'             | 0.00*      | 0.20'               | 6d 17h      | •                 |                         | 16-03-16             | 16-03 |
| LINE22             | 16-03-23 17:49            | 9438E-0                       | 9438E         | Firmed        |          | 1000 ACI 12 std EUR           | 8820                  | 0.10'             | 0.00'      | 0.47                | 6d 18h      | •                 |                         | 16-03-16             | 16-03 |
| LINE22             | 16-03-23 18:47            | 1119426-0                     | 1119426       | Firmed        |          | 750 ACI bas 12 Kanada         | 5040                  | 0.30'             | 0.00"      | 0.26'               | 6d 19h      | •                 |                         | 16-03-16             | 16-03 |
| LINE22             | 16-03-23 19:43            | 1119406E-5                    | 1119406E      | Firmed        |          | 700 ACI 6 std EUR             | 17280                 | 0.20'             | 0.00'      | 1.32'               | -0d 02h     | •                 |                         | 16-03-23             | 16-03 |
| LINE22             | 16-03-23 21:36            | 1119866-15                    | 1119866       | Firmed        |          | 700 ACI 6 UK                  | 21120                 | 0.10"             | 0.00'      | 1.52                | 0d 07h      | •                 | 214918 - 5 - 2016-03-30 | 16-03-23             | 16-03 |
| LINE22             | 16-03-24 07:19            | 11190071-11                   | 11190071      | Firmed        |          | 750 AVO 12 Mexico NRC         | 182280                | 0.25              | 0.00"      | 15.51'              | 6d 07h      | •                 | 214959 - 1 - 2016-03-24 | 16-03-21             | 16-03 |
| LINE22             | 16-03-28 07:17            | 11190051E-11                  | 11190051E     | Firmed        |          | 700 AVO 12 Grekland NRC Eur   | 25792                 | 0.19              | 0.00*      | 2.03                | -3d 14h     | •                 | 214814 - 1 - 2016-03-31 | 16-03-31             | 16-03 |
| LINE22             | 16-03-28 09:40            | 11190060-19                   | 11190060      | Firmed        |          | 700 AVO 12 Israel NRC         | 27776                 | 0.10'             | 0.00"      | 2.13'               | -3d 11h     | •                 | 214905 - 1 - 2016-04-05 | 16-03-31             | 16-03 |
| LINE22             | 16-03-28 12:03            | 11190072-11                   | 11190072      | Firmed        |          | 700 AVO 12 std NRC            | 21824                 | 0.10'             | 0.00*      | 1.53                | -3d 09h     | •                 |                         | 16-03-31             | 16-03 |
| LINE22             | 16-03-28 14:07            | 11190055E-16                  | 11190055E     | Firmed        |          | 700 AVO 12 S Spain NRC EUR    | 19840                 | 0.20'             | 0.00"      | 1.45'               | -0d 07h     | •                 | 215171 - 1 - 2016-03-31 | 16-03-28             | 16-03 |
| LINE22             | 16-03-28 16:13            | 1118890E-3                    | 1118890E      | Firmed        |          | 700 AVO 6 std EUR             | 192448                | 0.25'             | 0.00*      | 14.15               | 7d 14h      | •                 | 215287 - 1 - 2016-03-30 | 16-03-21             | 16-03 |
| LINE22             | 16-03-29 14:34            | 1118890E-10                   | 1118890E      | Firmed        |          | 700 AVO 6 std EUR             | 194432                | 0.10'             | 0.00'      | 14.24               | -0d 11h     | •                 | 215454 - 1 - 2016-04-14 | 16-03-30             | 16-03 |
| LINE22             | 16-03-30 12:50            | 1111866-11                    | 1111866       | Firmed        |          | 700 AVO 6 UK                  | 59520                 | 0.10'             | 0.00*      | 4.24                | -1d 06h     | •                 | 214845 - 1 - 2016-03-31 | 16-03-31             | 16-03 |
| LINE22             | 16-03-30 17:24            | 1889-7                        | 1889          | Firmed        |          | 1000 AVO 6 Australien/NZ      | 23940                 | 0.30'             | 0.00'      | 2.07                | 4d 20h      | •                 | 215265 - 1 - 2016-04-15 | 16-03-25             | 16-03 |
| LINE22             | 16-03-30 20:02            | 9438-11                       | 9438          | Firmed        |          | 1000 ACI 12 std               | 32760                 | 0.20'             | 0.00'      | 2.54                | -0d 17h     | •                 |                         | 16-03-31             | 16-03 |
| LINE22             | 16-03-31 06:58            | 837-19                        | 837           | Firmed        |          | 1000 AVO Sea Cruise Ed. 12    | 7560                  | 0.25              | 0.00'      | 0.33'               | -0d 16h     | •                 | 215512 - 1 - 2016-04-05 | 16-03-31             | 16-03 |
| LINE22             | 16-03-31 07:56            | 1118831-15                    | 1118831       | Firmed        |          | 1750 AVO 6 Puerto Rico        | 7350                  | 1.15              | 0.00"      | 0.58'               | 7d 10h      |                   | 214436 - 5 - 2016-03-30 | 16-03-23             | 16-03 |
| LINE22             | 16-03-31 10:10            | 1111779-6                     | 1111779       | Firmed        |          | 1750 AVO can 6 Kanada         | 24255                 | 0.10'             | 0.00*      | 3.14                | 6d 13h      | •                 | 215524 - 2 - 2016-04-07 | 16-03-24             | 16-03 |
| 1.00.000           |                           |                               |               |               |          |                               | 0.000.00              |                   |            | a                   | 2 1 4 PT    | -                 |                         |                      |       |