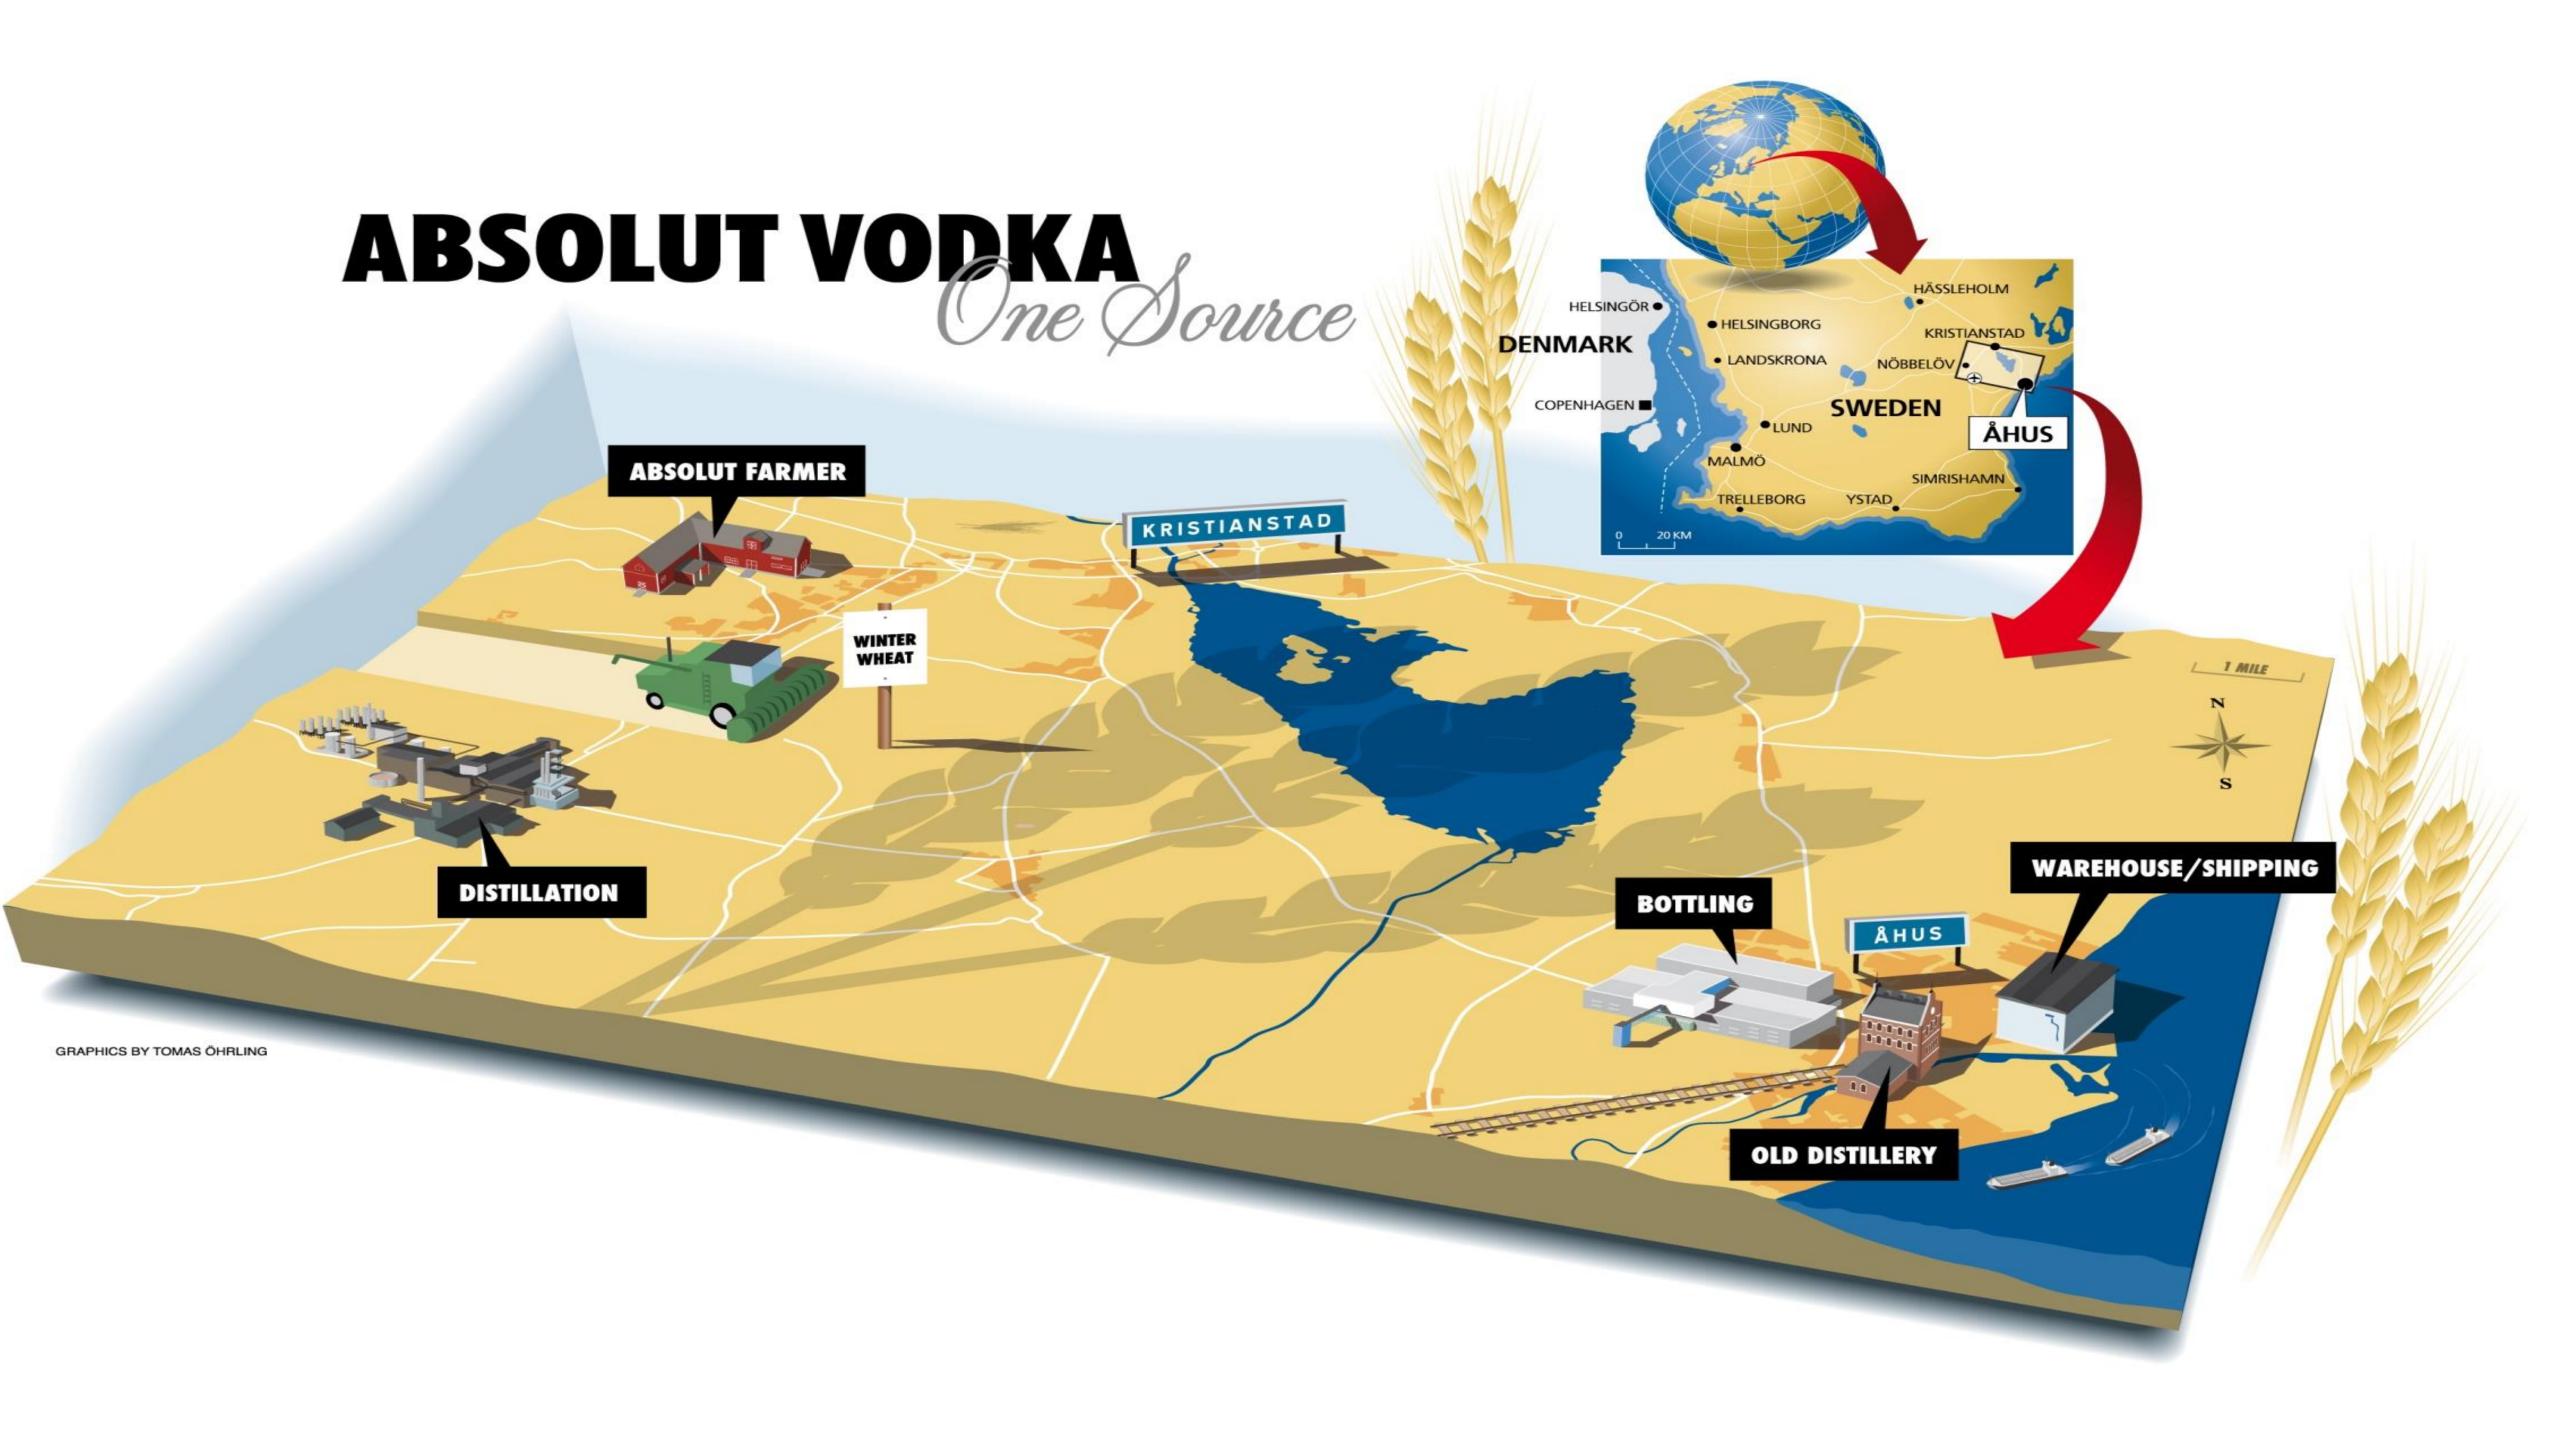

One source. One community. One superb vodka.

Peter Neiderud Director Supply Chain, Quality and Enviroment

# ONE SOURCE

- 150 markets from Åhus
- 100 % winter wheat from Skåne
- Water from own deep well
- LO Smith

## ONE COMMUNITY

- 300 employees in Åhus
- 1000-1500 indirect jobs
- 75% shipped from Åhus harbor
- Visitors Centre Growing destination for tourism

## LOCAL FARMING

- 15-20% of wheat harvests in Skåne
- 400 farmers
- Our concept cultivation prescribes controlled use of fertilizers and pesticides
- Resource management by-product, stillage

## LEADING EXPORT PRODUCT

- Sweden's single largest food export
- 99% is exported
- The world's fifth-largest spirits brand

5

bottles in stock