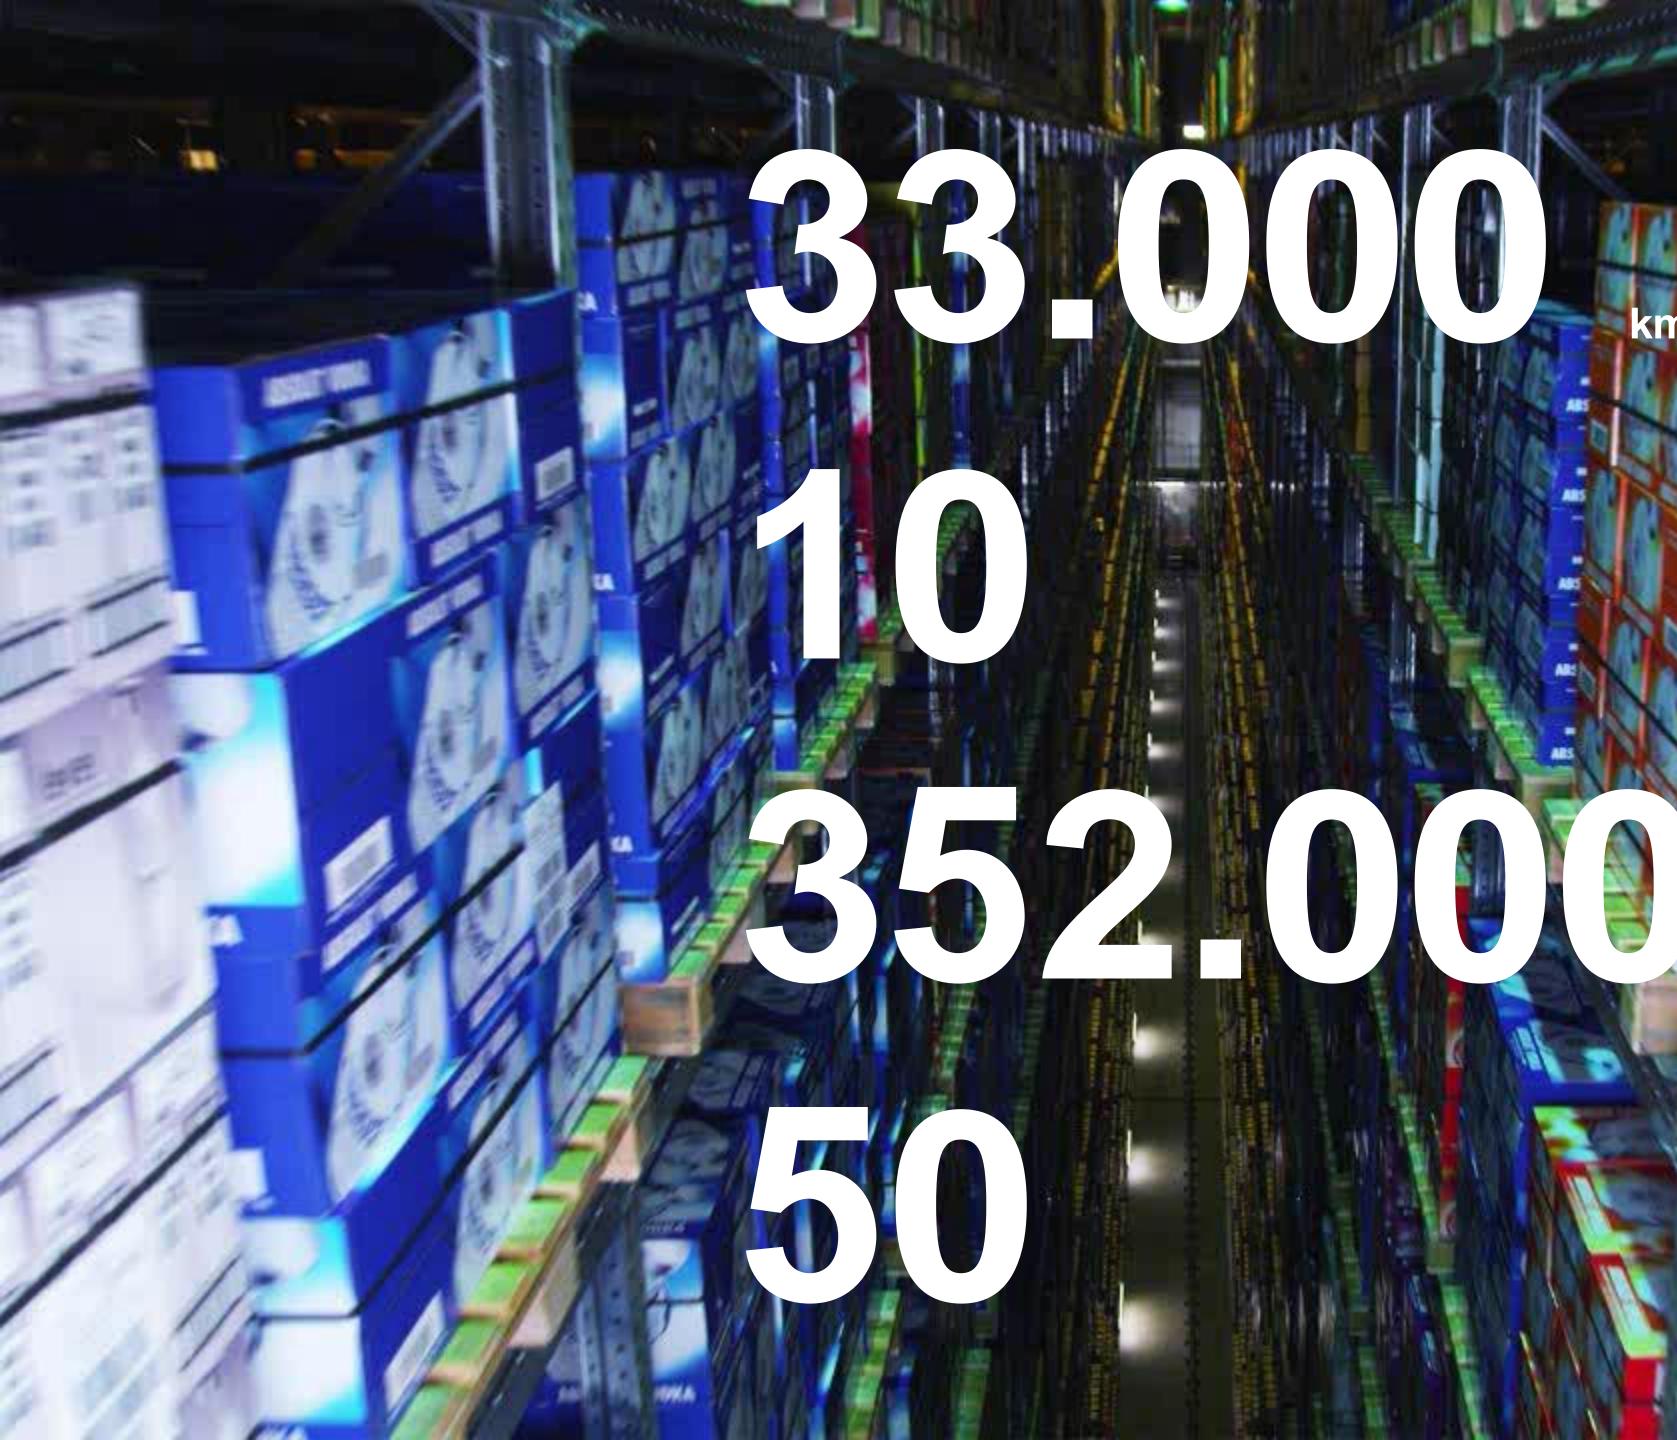

## LEADING EXPORT PRODUCT

- Sweden's single largest food export
- 99% is exported
- The world's fifth-largest spirits brand

5

bottles in stock

### km/year

tons/year

Q

ABSOLUT

VODKA

ABSOLUT Country of Absolut Mandrin is created Obstal Probati is coated with fine Incedish winter sheat and positine well water, all natival impedients and over a hundred years of wolka making experience. In Absolut classic, vath (ine Swedish venter schal and pistine voll wate. all natural ingredients and over a hundred years of volka making experience. In Absolut classic.