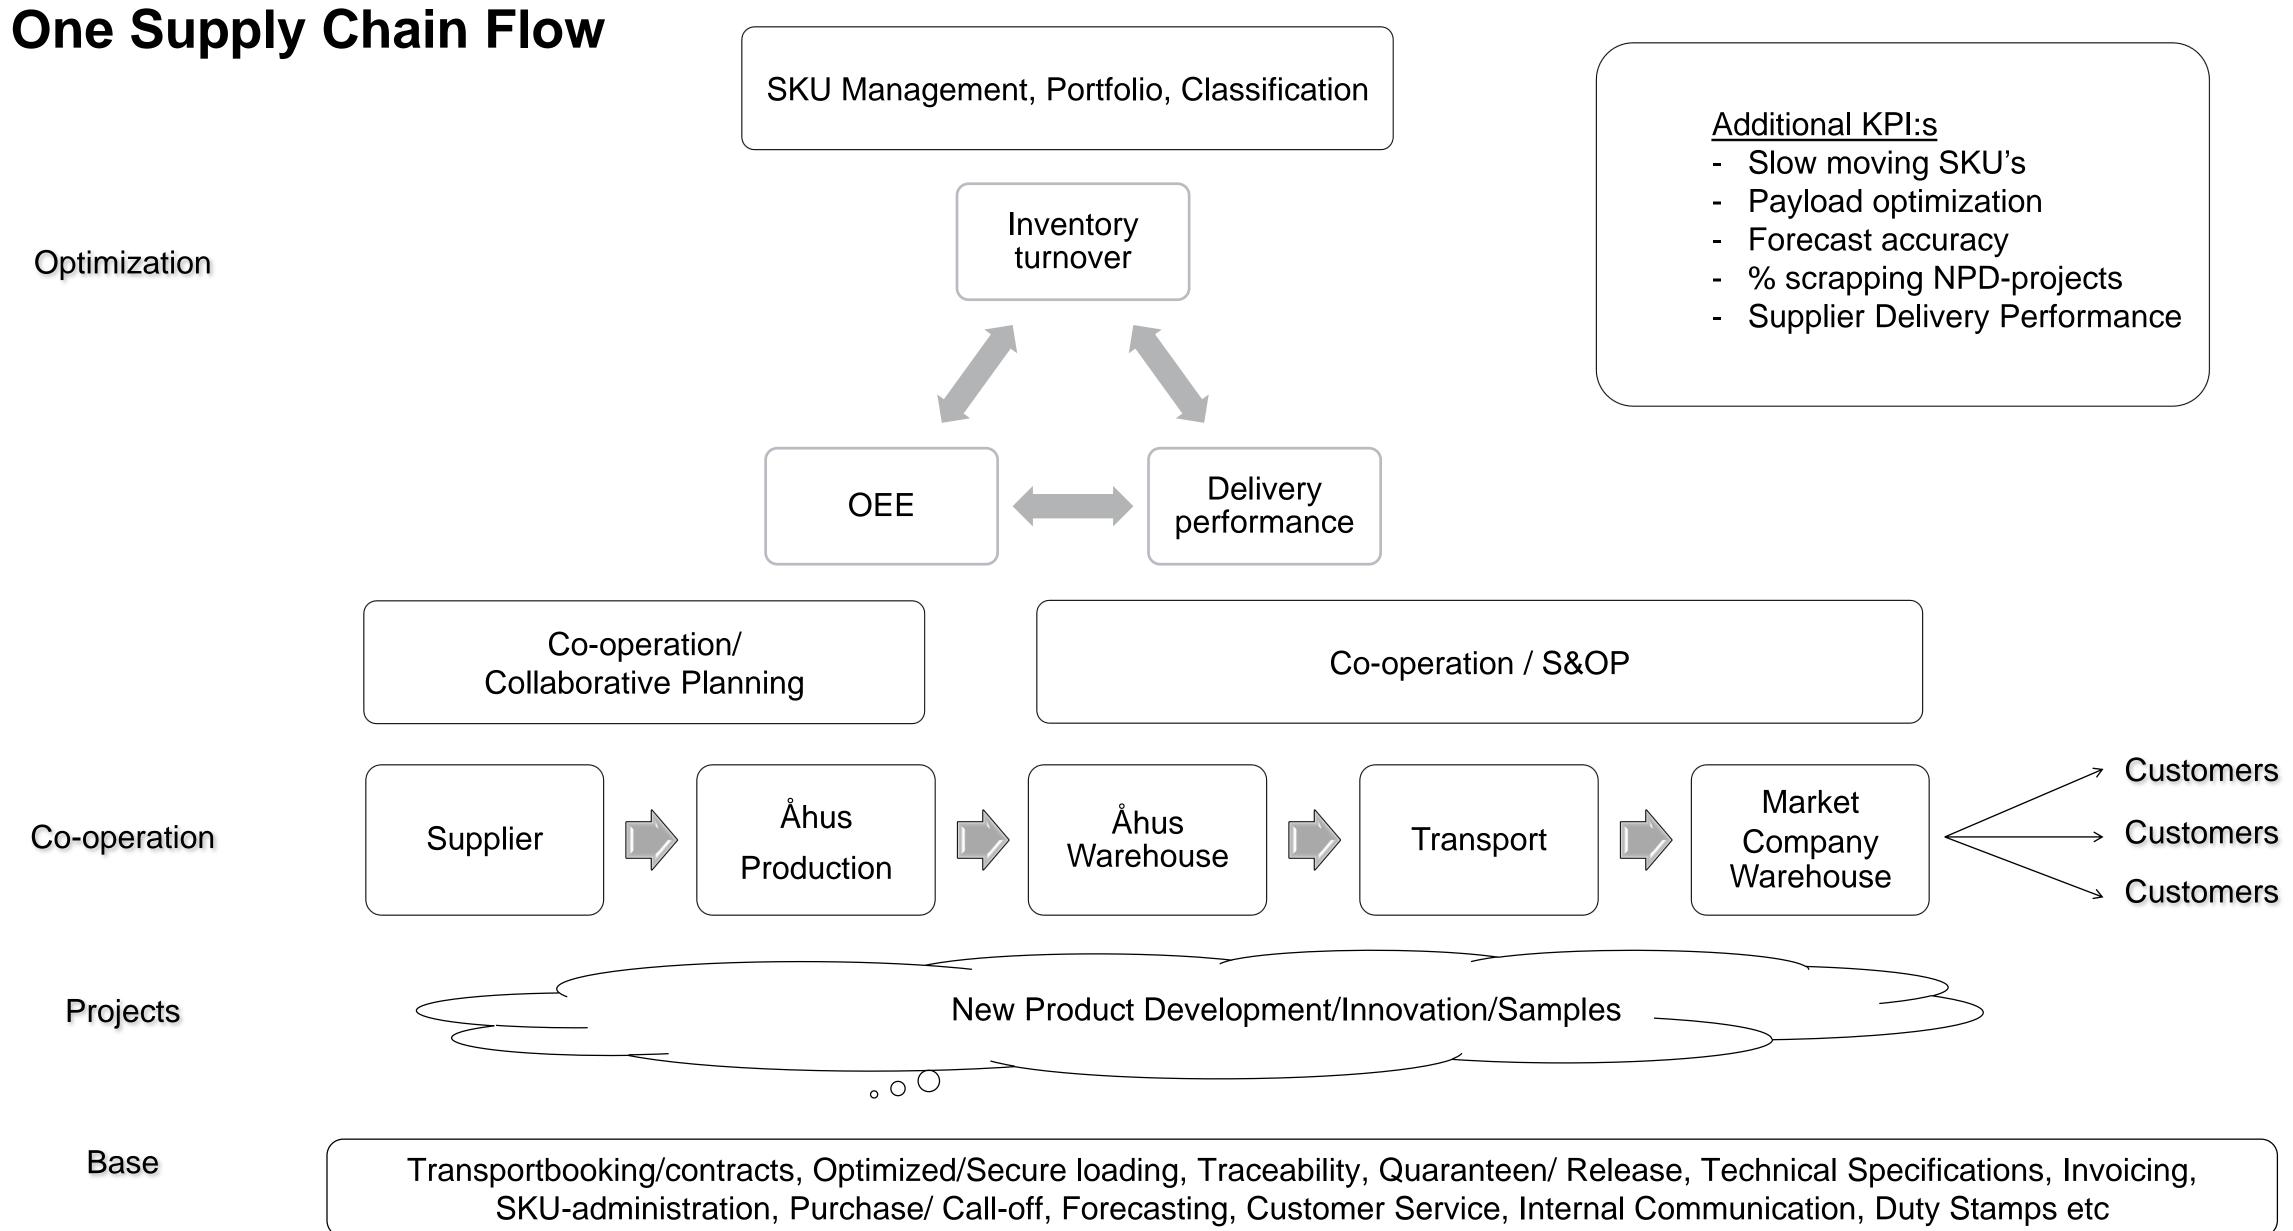

## 2008 vs 2013

| Volume (9Lcs)                    | 11 106      |
|----------------------------------|-------------|
| Number of SKU's                  | 389         |
| Core flavours                    | 11          |
| Other brands (Level,Elyx,BC etc) | 2           |
| Limited editions                 | 2           |
| Ship to Customers                | <b>2</b> 49 |

### <u>FY12/13</u>

| 11 723 | +6%   |
|--------|-------|
| 464    | +19%  |
| 18     | +63%  |
| 4      | +100% |
| 12     | +600% |
| 287    | +15%  |

- From time consuming manual planning to focus on optimizing
- Parameter setting is crucial but "the human touch" is still vital
- "GPS-mode"

| L | - 2017 |  |
|---|--------|--|
|   | 0,00   |  |
|   | 0,00   |  |
|   | 0,00   |  |
|   | 0,00   |  |
| 8 | 777,50 |  |
| 8 | 777,50 |  |
|   | 0,00   |  |
|   | 0,00   |  |
|   |        |  |

### - New Planning Tool implemented 2015

- SO99+ for forecast and demand
- COMPASS for optimizing sequencing
- Integrated with Connect (Internal forecasting software) and ERP-system

| 9 ₩ +              |                           | Schedule result - Compass.TEN |               |               |          |                               |                       |                   | result     |                     |             |                   |                         |                      |       |
|--------------------|---------------------------|-------------------------------|---------------|---------------|----------|-------------------------------|-----------------------|-------------------|------------|---------------------|-------------|-------------------|-------------------------|----------------------|-------|
| e Home             | Master data Capac         | ity Orders & T                | ransactions   | Planning &    | Analysis | Shop-floor Control Tools      | View De               | etailed prog      | gram tools |                     |             |                   |                         |                      |       |
| Copy               |                           |                               |               |               |          |                               |                       |                   |            |                     |             |                   |                         |                      |       |
| & Cut              |                           |                               |               |               |          |                               |                       |                   |            |                     |             |                   |                         |                      |       |
| sh 🕅 Paste         | e Items Production        |                               |               |               |          |                               |                       |                   |            |                     |             |                   |                         |                      |       |
| ral Notes          | Master data               |                               |               |               |          |                               |                       |                   |            |                     |             |                   |                         |                      |       |
|                    |                           | Cabo                          | da and a      | 1             |          |                               |                       |                   |            |                     |             |                   |                         |                      |       |
| 199 Items          | Customer Order delivery ; | sche                          | dule result × | L             |          |                               |                       |                   |            |                     |             |                   |                         |                      |       |
| Profile Prof       | ile01 • Ru                | n 941 -                       | From 16-03-   | 09 • To       | 16-05-1  | 8 • Analysis type Sched       | iled                  |                   | -          |                     |             |                   |                         |                      |       |
|                    |                           |                               |               |               |          |                               |                       |                   |            |                     |             |                   |                         |                      |       |
| × Enter text       | to search                 |                               | +             | Find          | Rese     | t                             |                       |                   |            |                     |             |                   |                         |                      |       |
| Access to a second |                           |                               |               |               |          | 2                             |                       |                   |            |                     |             |                   |                         |                      |       |
| Machi              | Operation start           | Order                         | Rem           | Order<br>type | Frozen   | Item description              | Scheduled<br>quantity | Setup<br>duration | Set-up     | Production duration | Order delay | Lateness<br>class | Comments                | Reques<br>start date |       |
| LINE22             | 16-03-17 19:27            | 147821                        | 1119852       | Released      | 2        | 750 ACI 12 Indien             | 15120                 | 0.10'             | 0.10'      | 1.18                | -2d 01h     | •                 | 214865 - 4 - 2016-03-30 | 16-03-21             | 16-03 |
| LINE22             | 16-03-21 06:51            | 147822                        | 1119439       | Released      |          | 750 ACI 12 std                | 6720                  | 0.10'             | 0.10'      | 0.35                | -2d 01h     | •                 | 214903 - 2 - 2016-03-29 | 16-03-21             | 16-03 |
| LINE22             | 16-03-21 07:37            | 147823                        | 9438E         | Released      | 2        | 1000 ACI 12 std EUR           | 20160                 | 0.30'             | 0.30'      | 1.47                | -2d 01h     | •                 | 215151 - 1 - 2016-03-14 | 16-03-21             | 16-03 |
| LINE22             | 16-03-21 09:55            | 147824                        | 11190137      | Released      |          | 1000 AVO 12 S Brasilien NRC 1 | 56462                 | 0.25'             | 0.40'      | 5.01'               | -2d 02h     | •                 | 214219 - 1 - 2016-03-17 | 16-03-21             | 16-03 |
| LINE22             | 16-03-21 15:21            | 147825                        | 11190038      | Released      |          | 1000 AVO 12 std NRC           | 51884                 | 0.15              | 0.15       | 3.50'               | -2d 02h     | •                 | 215388 - 1 - 2016-04-11 | 16-03-21             | 16-03 |
| LINE22             | 16-03-21 19:27            | 147826                        | 1118816RF     | Released      |          | 1000 AVO 12 USA Vt-Me         | 13080                 | 0.25              | 0.25       | 1.09                | -2d 09h     | •                 | 215077 - 1 - 2016-03-21 | 16-03-21             | 16-03 |
| LINE22             | 16-03-21 21:01            | 147827                        | 1111713       | Released      |          | 1000 AVO 12 USA               | 196200                | 0.10"             | 0.10"      | 14.32'              | -2d 02h     | •                 | 215194 - 1 - 2016-03-29 | 16-03-22             | 16-03 |
| LINE22             | 16-03-22 19:24            | 1111713-0                     | 1111713       | Firmed        |          | 1000 AVO 12 USA               | 189660                | 0.10*             | 0.00'      | 14.02               | 6d 17h      | •                 | 215418 - 1 - 2016-04-04 | 16-03-16             | 16-03 |
| LINE22             | 16-03-23 17:18            | 1118816RF-0                   | 1118816RF     | Firmed        |          | 1000 AVO 12 USA Vt-Me         | 3924                  | 0.10'             | 0.00*      | 0.20'               | 6d 17h      | •                 |                         | 16-03-16             | 16-03 |
| LINE22             | 16-03-23 17:49            | 9438E-0                       | 9438E         | Firmed        |          | 1000 ACI 12 std EUR           | 8820                  | 0.10'             | 0.00'      | 0.47                | 6d 18h      | •                 |                         | 16-03-16             | 16-03 |
| LINE22             | 16-03-23 18:47            | 1119426-0                     | 1119426       | Firmed        |          | 750 ACI bas 12 Kanada         | 5040                  | 0.30'             | 0.00"      | 0.26'               | 6d 19h      | •                 |                         | 16-03-16             | 16-03 |
| LINE22             | 16-03-23 19:43            | 1119406E-5                    | 1119406E      | Firmed        |          | 700 ACI 6 std EUR             | 17280                 | 0.20'             | 0.00'      | 1.32'               | -0d 02h     | •                 |                         | 16-03-23             | 16-03 |
| LINE22             | 16-03-23 21:36            | 1119866-15                    | 1119866       | Firmed        |          | 700 ACI 6 UK                  | 21120                 | 0.10"             | 0.00'      | 1.52                | 0d 07h      | •                 | 214918 - 5 - 2016-03-30 | 16-03-23             | 16-03 |
| LINE22             | 16-03-24 07:19            | 11190071-11                   | 11190071      | Firmed        |          | 750 AVO 12 Mexico NRC         | 182280                | 0.25              | 0.00"      | 15.51'              | 6d 07h      | •                 | 214959 - 1 - 2016-03-24 | 16-03-21             | 16-03 |
| LINE22             | 16-03-28 07:17            | 11190051E-11                  | 11190051E     | Firmed        |          | 700 AVO 12 Grekland NRC Eur   | 25792                 | 0.19              | 0.00*      | 2.03                | -3d 14h     | •                 | 214814 - 1 - 2016-03-31 | 16-03-31             | 16-03 |
| LINE22             | 16-03-28 09:40            | 11190060-19                   | 11190060      | Firmed        |          | 700 AVO 12 Israel NRC         | 27776                 | 0.10'             | 0.00"      | 2.13'               | -3d 11h     | •                 | 214905 - 1 - 2016-04-05 | 16-03-31             | 16-03 |
| LINE22             | 16-03-28 12:03            | 11190072-11                   | 11190072      | Firmed        |          | 700 AVO 12 std NRC            | 21824                 | 0.10'             | 0.00*      | 1.53                | -3d 09h     | •                 |                         | 16-03-31             | 16-03 |
| LINE22             | 16-03-28 14:07            | 11190055E-16                  | 11190055E     | Firmed        |          | 700 AVO 12 S Spain NRC EUR    | 19840                 | 0.20'             | 0.00"      | 1.45'               | -0d 07h     | •                 | 215171 - 1 - 2016-03-31 | 16-03-28             | 16-03 |
| LINE22             | 16-03-28 16:13            | 1118890E-3                    | 1118890E      | Firmed        |          | 700 AVO 6 std EUR             | 192448                | 0.25'             | 0.00*      | 14.15               | 7d 14h      | •                 | 215287 - 1 - 2016-03-30 | 16-03-21             | 16-03 |
| LINE22             | 16-03-29 14:34            | 1118890E-10                   | 1118890E      | Firmed        |          | 700 AVO 6 std EUR             | 194432                | 0.10'             | 0.00'      | 14.24               | -0d 11h     | •                 | 215454 - 1 - 2016-04-14 | 16-03-30             | 16-03 |
| LINE22             | 16-03-30 12:50            | 1111866-11                    | 1111866       | Firmed        |          | 700 AVO 6 UK                  | 59520                 | 0.10'             | 0.00*      | 4.24                | -1d 06h     | •                 | 214845 - 1 - 2016-03-31 | 16-03-31             | 16-03 |
| LINE22             | 16-03-30 17:24            | 1889-7                        | 1889          | Firmed        |          | 1000 AVO 6 Australien/NZ      | 23940                 | 0.30'             | 0.00'      | 2.07                | 4d 20h      | •                 | 215265 - 1 - 2016-04-15 | 16-03-25             | 16-03 |
| LINE22             | 16-03-30 20:02            | 9438-11                       | 9438          | Firmed        |          | 1000 ACI 12 std               | 32760                 | 0.20'             | 0.00'      | 2.54                | -0d 17h     | •                 |                         | 16-03-31             | 16-03 |
| LINE22             | 16-03-31 06:58            | 837-19                        | 837           | Firmed        |          | 1000 AVO Sea Cruise Ed. 12    | 7560                  | 0.25              | 0.00'      | 0.33'               | -0d 16h     | •                 | 215512 - 1 - 2016-04-05 | 16-03-31             | 16-03 |
| LINE22             | 16-03-31 07:56            | 1118831-15                    | 1118831       | Firmed        |          | 1750 AVO 6 Puerto Rico        | 7350                  | 1.15              | 0.00"      | 0.58'               | 7d 10h      |                   | 214436 - 5 - 2016-03-30 | 16-03-23             | 16-03 |
| LINE22             | 16-03-31 10:10            | 1111779-6                     | 1111779       | Firmed        |          | 1750 AVO can 6 Kanada         | 24255                 | 0.10'             | 0.00*      | 3.14                | 6d 13h      | •                 | 215524 - 2 - 2016-04-07 | 16-03-24             | 16-03 |
| 1.00.000           |                           |                               |               |               |          |                               | 0.000.00              |                   |            | a                   | 2 1 4 PT    | -                 |                         |                      |       |

## Key learnings and thoughts for the future

- Implement a new software: do not underestimate time and resourses! - Expect problems with masterdata and integration, but great help and
- support makes it easier.
- The Spirits industry will continue to be innovative and new products will be launched reguarly
- More complexity which increases demand for advanced yet easy-to handle support systems.
- Human control over systems are crucial. Managing by exceptions! Managing a logistic flow is easy in theory but highly complex in practise -