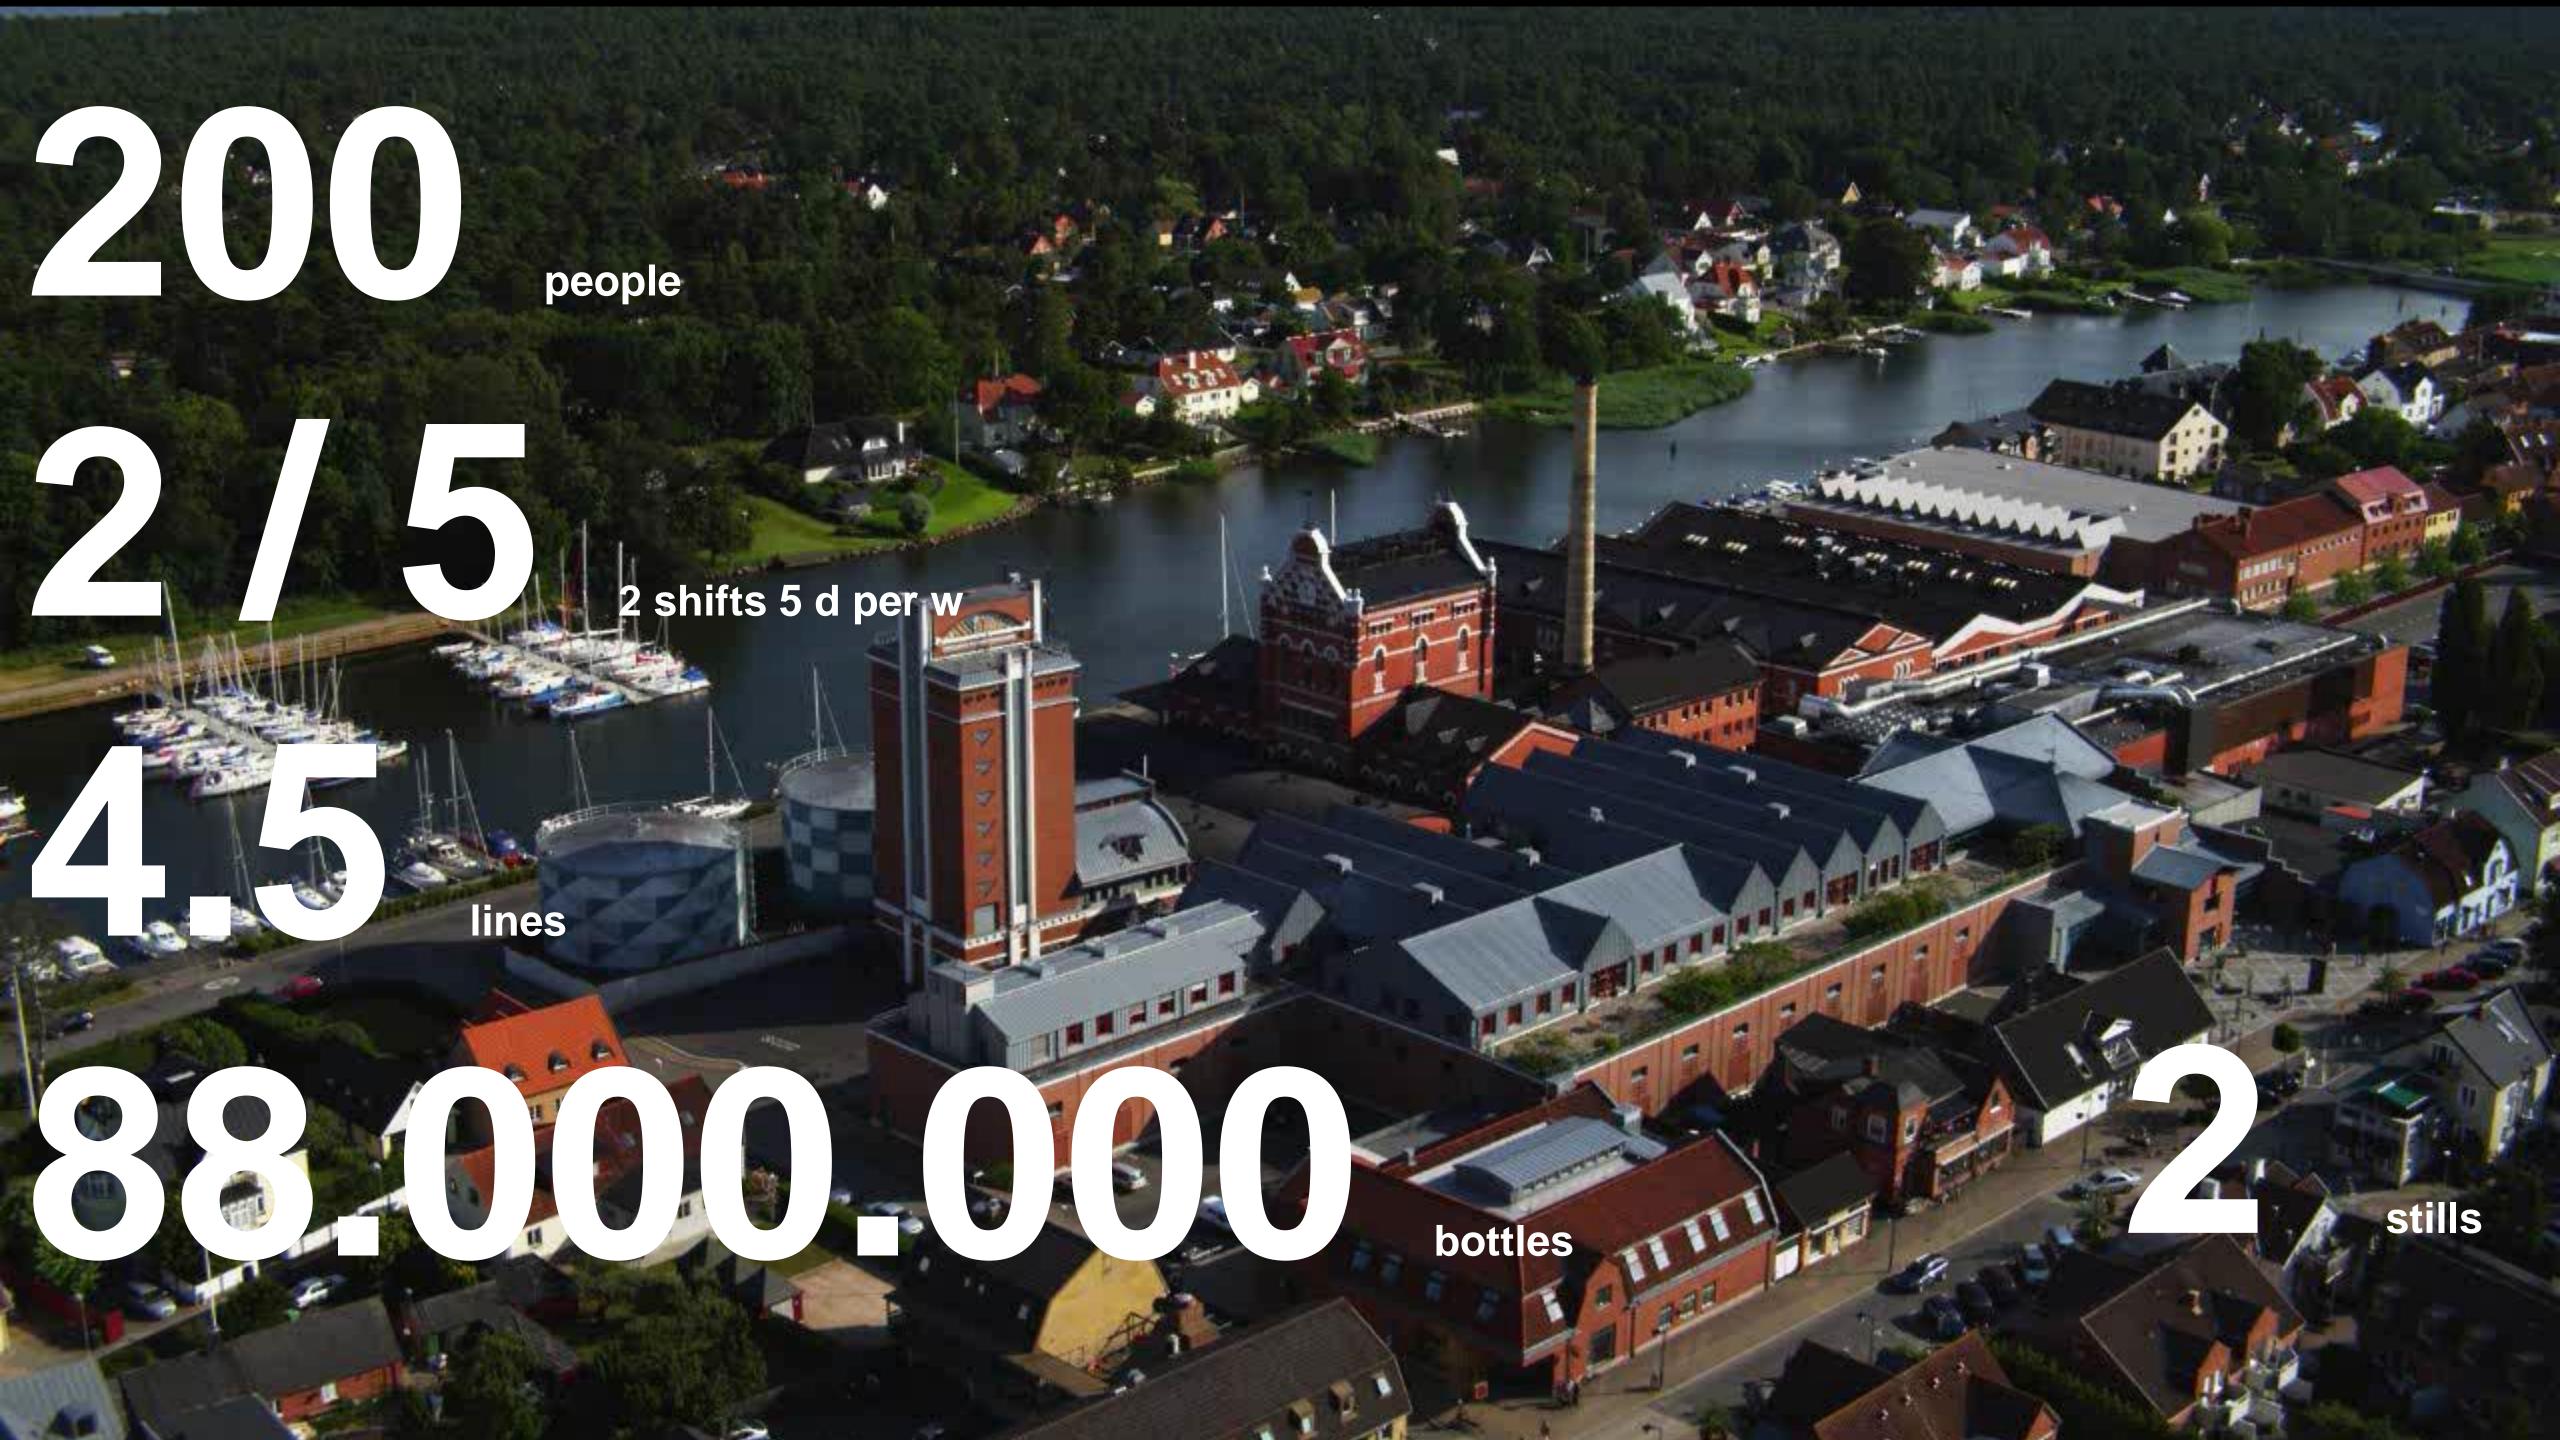

## ONE COMMUNITY

- 300 employees in Åhus
- 1000-1500 indirect jobs
- 75% shipped from Åhus harbor
- Visitors Centre Growing destination for tourism

## LEADING EXPORT PRODUCT

- Sweden's single largest food export
- 99% is exported
- The world's fifth-largest spirits brand

5

bottles in stock