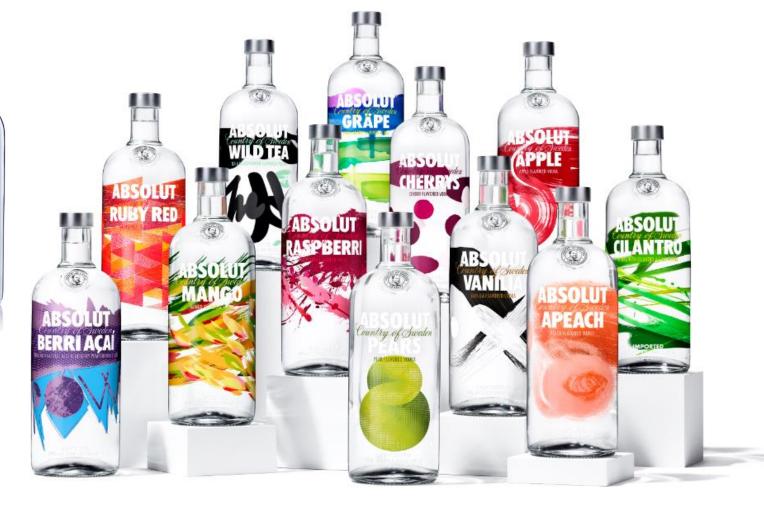

## LEADING EXPORT PRODUCT

- Sweden's single largest food export
- 99% is exported
- The world's fifth-largest spirits brand

5

bottles in stock

## 2008 vs 2013

| Volume (9Lcs)                    | 11 106      |
|----------------------------------|-------------|
| Number of SKU's                  | 389         |
| Core flavours                    | 11          |
| Other brands (Level,Elyx,BC etc) | 2           |
| Limited editions                 | 2           |
| Ship to Customers                | <b>2</b> 49 |

### <u>FY12/13</u>

| 11 723 | +6%   |
|--------|-------|
| 464    | +19%  |
| 18     | +63%  |
| 4      | +100% |
| 12     | +600% |
| 287    | +15%  |

- From time consuming manual planning to focus on optimizing
- Parameter setting is crucial but "the human touch" is still vital
- "GPS-mode"