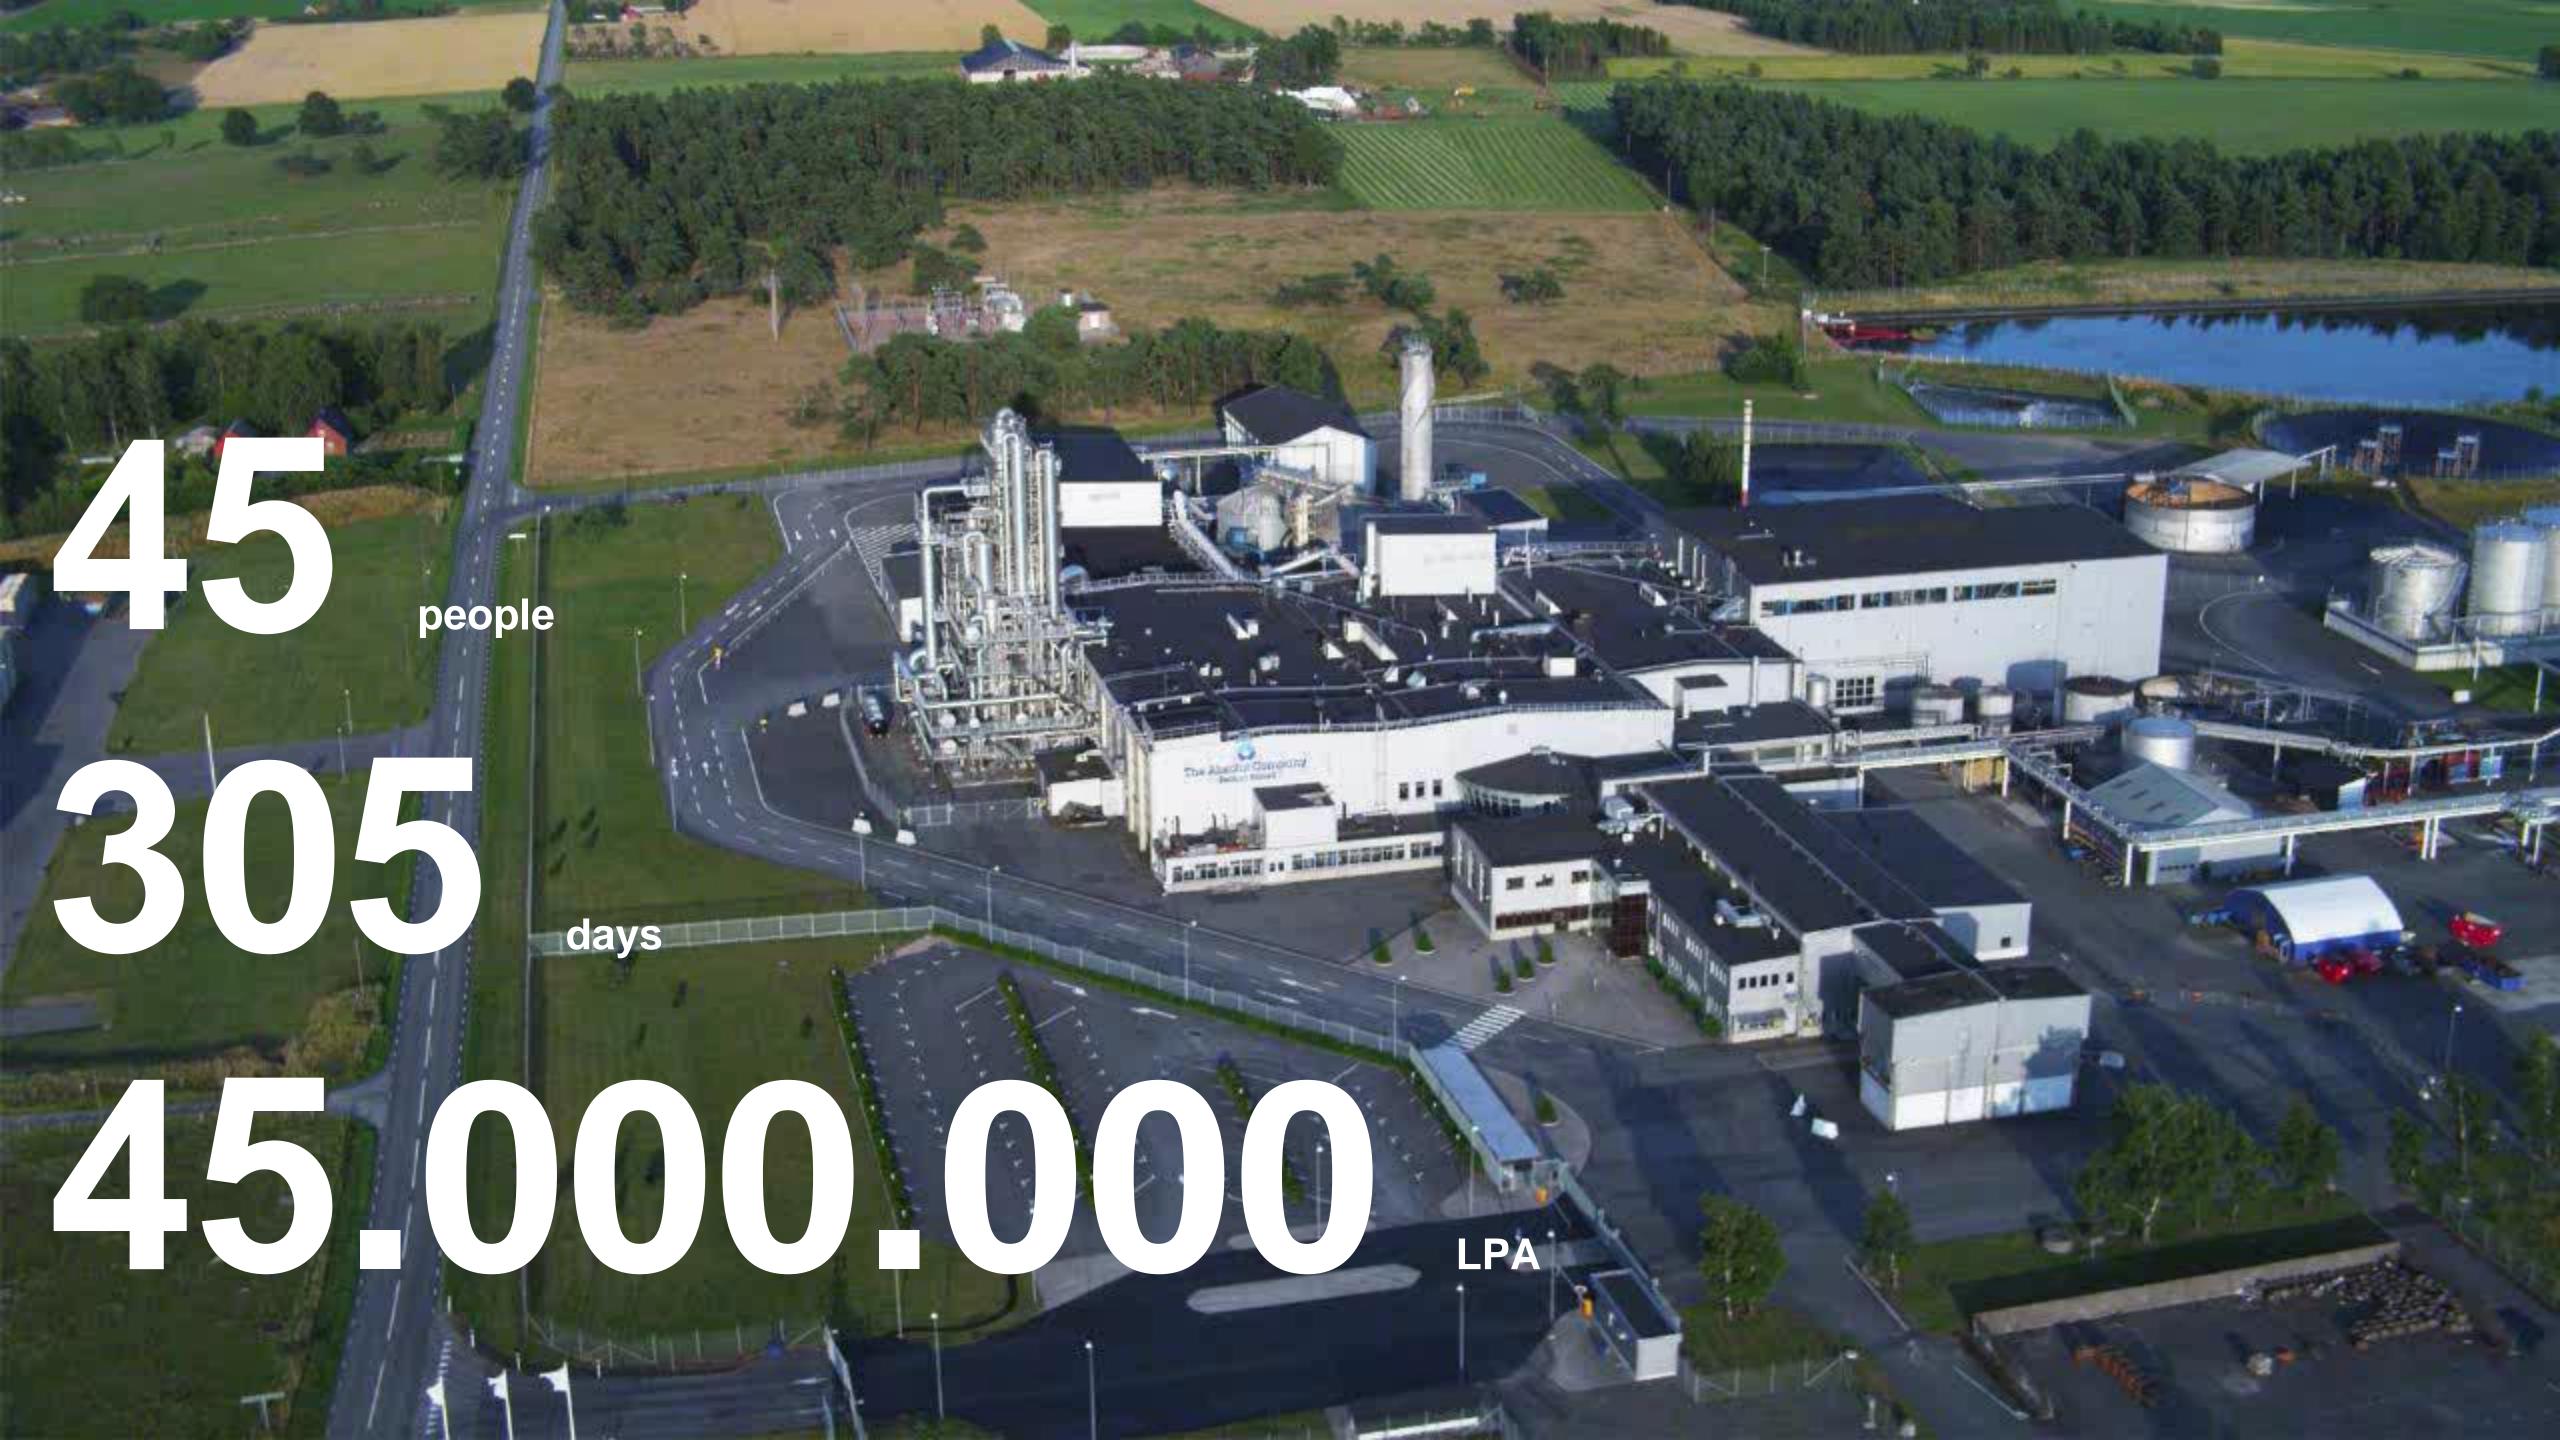

# ONE SOURCE

- 150 markets from Åhus
- 100 % winter wheat from Skåne
- Water from own deep well
- LO Smith

## ONE COMMUNITY

- 300 employees in Åhus
- 1000-1500 indirect jobs
- 75% shipped from Åhus harbor
- Visitors Centre Growing destination for tourism